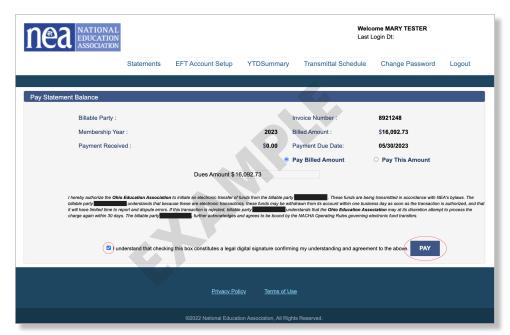

### **SECTION II - DUES**

Dues tables can be found in the Quick Reference Section

### **Annual Dues**

Association dues in Ohio are set at annual rates. Once members enroll, they have obligated themselves for the full annual dues rate appropriate to their membership classification. OEA Policy states dues are to be collected for that member even if the member is voluntarily or involuntarily terminated during the year. Any remaining dues obligation is to be withheld from the final paycheck unless the local association contract and bylaws contain other language.

### **United Education Profession (UEP) Dues**

Dues amounts include portions for Ohio Education Association (OEA), UniServ service fee, National Education Association (NEA), District and Local Association dues. This total amount is referred to as "Unified Membership" and is printed on all materials and throughout this booklet. Before using the membership forms, the amount included for local dues should be checked to ensure that the correct amount was used.

OEA is not responsible or liable for incorrect local dues amounts.

The local is responsible for the collection of dues, the transmittal of membership forms and sending dues money to the OEA Membership Department. OEA Membership Department receives dues money for OEA, NEA, district and any affiliated organizations, as well as the OEA UniServ service fee. *Money collected from members for local dues should not be sent to OEA with dues payments.* For details regarding the procedure for handling PAC (Political Action Committee) monies, refer to the Treasurer's Handbook, Chapter 3 – OEA Fund.