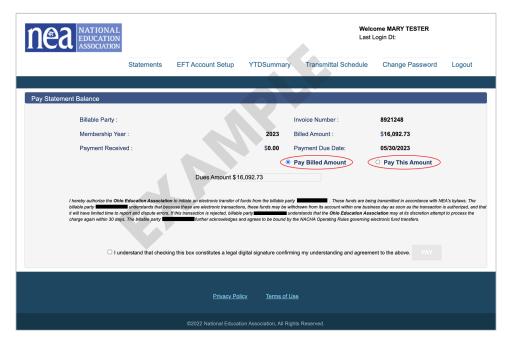

### **SECTION II - DUES**

Dues tables can be found in the Quick Reference Section

### **Annual Dues**

Association dues in Ohio are set at annual rates. Once members enroll, they have obligated themselves for the full annual dues rate appropriate to their membership classification. OEA Policy states dues are to be collected for that member even if the member is voluntarily or involuntarily terminated during the year. Any remaining dues obligation is to be withheld from the final paycheck unless the local association contract and bylaws contain other language.

### **United Education Profession (UEP) Dues**

Dues amounts include portions for Ohio Education Association (OEA), UniServ service fee, National Education Association (NEA), District and Local Association dues. This total amount is referred to as "Unified Membership" and is printed on all materials and throughout this booklet. Before using the membership forms, the amount included for local dues should be checked to ensure that the correct amount was used.

OEA is not responsible or liable for incorrect local dues amounts.

The local is responsible for the collection of dues, the transmittal of membership forms and sending dues money to the OEA Membership Department. OEA Membership Department receives dues money for OEA, NEA, district and any affiliated organizations, as well as the OEA UniServ service fee. *Money collected from members for local dues should not be sent to OEA with dues payments.* For details regarding the procedure for handling PAC (Political Action Committee) monies, refer to the Treasurer's Handbook, Chapter 3 – OEA Fund.