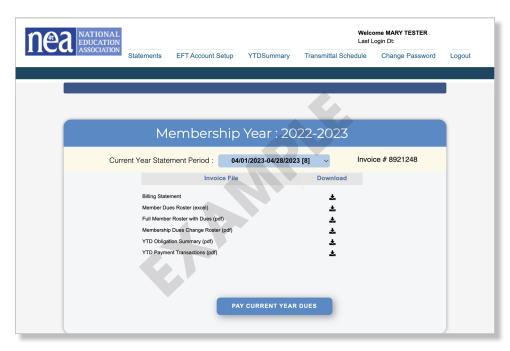

### **SECTION II - DUES**

Dues tables can be found in the Quick Reference Section

### **Annual Dues**

Association dues in Ohio are set at annual rates. Once members enroll, they have obligated themselves for the full annual dues rate appropriate to their membership classification. OEA Policy states dues are to be collected for that member even if the member is voluntarily or involuntarily terminated during the year. Any remaining dues obligation is to be withheld from the final paycheck unless the local association contract and bylaws contain other language.

### **United Education Profession (UEP) Dues**

Dues amounts include portions for Ohio Education Association (OEA), UniServ service fee, National Education Association (NEA), District and Local Association dues. This total amount is referred to as "Unified Membership" and is printed on all materials and throughout this booklet. Before using the membership forms, the amount included for local dues should be checked to ensure that the correct amount was used.

OEA is not responsible or liable for incorrect local dues amounts.

The local is responsible for the collection of dues, the transmittal of membership forms and sending dues money to the OEA Membership Department. OEA Membership Department receives dues money for OEA, NEA, district and any affiliated organizations, as well as the OEA UniServ service fee. *Money collected from members for local dues should not be sent to OEA with dues payments.* For details regarding the procedure for handling PAC (Political Action Committee) monies, refer to the Treasurer's Handbook, Chapter 3 – OEA Fund.